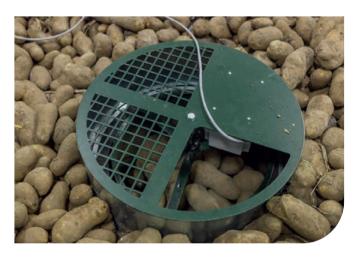

## YIELD OBSERVATION UNIT YOU

The quality of the batch can now be monitored even more effectively by means of the Yield Observation Unit (YOU). This measures any weight loss in the batch and provides information online so that the optimum storage strategy can be applied at any stage of the process.