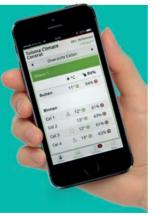

## **Real-time insight** into your storage system with the **Tolsma App**

Using the Tolsma App, you can read data and adjust the storage computer from a distance.

Subject to changes in construction and implementation and printing errors.