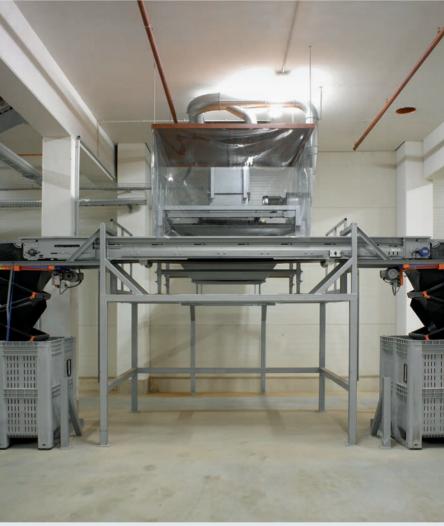

#### **DAMAGE-FREE FILLING**

The Tolsma-Grisnich retractable fall breaker (folding chute) is a unique and proven concept for filling lorries, bunkers, boxes and big bags without damaging the product. It can be used for potatoes, onions, shallots, carrots, etc. Our standard fall breaker is equipped with a hopper, eight fall breaker flaps made of plastic fabric and a hoist motor. The flaps are operated by means of a hoist motor with hoist straps. Tolsma-Grisnich's retractable fall breaker is characterised by its simplicity and flexibility.