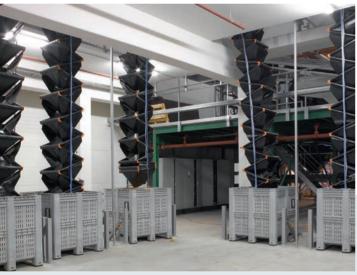

#### **DAMAGE-FREE FILLING**

The Tolsma-Grisnich retractable fall breaker (folding chute) is a unique and proven concept for filling lorries, bunkers, boxes and big bags without damaging the product. It can be used for potatoes, onions, shallots, carrots, etc. Our standard fall breaker is equipped with a hopper, eight fall breaker flaps made of plastic fabric and a hoist motor. The flaps are operated by means of a hoist motor with hoist straps. Tolsma-Grisnich's retractable fall breaker is characterised by its simplicity and flexibility.

## **THREE MODELS**

The Tolsma-Grisnich fall breaker is available in three models, VC40, VC60 and VC80. Many options are possible, which means that the fall breaker can be customised to suit the user's requirements.