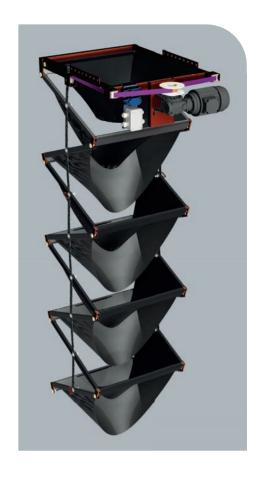

#### **DAMAGE-FREE FILLING**

The Tolsma-Grisnich retractable fall breaker (folding chute) is a unique and proven concept for filling lorries, bunkers, boxes and big bags without damaging the product. It can be used for potatoes, onions, shallots, carrots, etc. Our standard fall breaker is equipped with a hopper, eight fall breaker flaps made of plastic fabric and a hoist motor. The flaps are operated by means of a hoist motor with hoist straps. Tolsma-Grisnich's retractable fall breaker is characterised by its simplicity and flexibility.

# **OPTIONS**

- More or less flaps depending on the height to be bridged
- Hopper manufactured from rubber for greater durability
- Flap fabric with rubber stitched on to it
- Automatic model (product sensor, end switch set and control box)
- Conveyor switch, to stop supply conveyor
- Interim signalling with detachable switch
- Supply cable and cable between fall breaker and control box
- Frame manufactured from stainless steel