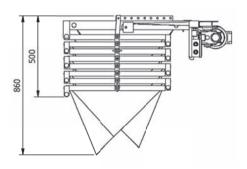

#### **DAMAGE-FREE FILLING**

The Tolsma-Grisnich retractable fall breaker (folding chute) is a unique and proven concept for filling lorries, bunkers, boxes and big bags without damaging the product. It can be used for potatoes, onions, shallots, carrots, etc. Our standard fall breaker is equipped with a hopper, eight fall breaker flaps made of plastic fabric and a hoist motor. The flaps are operated by means of a hoist motor with hoist straps. Tolsma-Grisnich's retractable fall breaker is characterised by its simplicity and flexibility.

# **OPTIONS**

- More or less flaps depending on the height to be bridged
- Hopper manufactured from rubber for greater durability
- Flap fabric with rubber stitched on to it
- Automatic model (product sensor, end switch set and control box)
- Conveyor switch, to stop supply conveyor
- Interim signalling with detachable switch
- Supply cable and cable between fall breaker and control box
- Frame manufactured from stainless steel