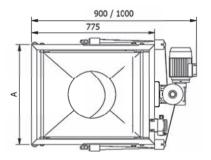

#### **DAMAGE-FREE FILLING**

The Tolsma-Grisnich retractable fall breaker (folding chute) is a unique and proven concept for filling lorries, bunkers, boxes and big bags without damaging the product. It can be used for potatoes, onions, shallots, carrots, etc. Our standard fall breaker is equipped with a hopper, eight fall breaker flaps made of plastic fabric and a hoist motor. The flaps are operated by means of a hoist motor with hoist straps. Tolsma-Grisnich's retractable fall breaker is characterised by its simplicity and flexibility.

| Technical details     | VC40  | VC60  | VC80  |
|-----------------------|-------|-------|-------|
| Width hopper - A (mm) | 430   | 630   | 830   |
| Length unfolded       | 2,495 | 2,495 | 2,875 |
| Capacity (ton/hour)   | 15    | 30    | 50    |