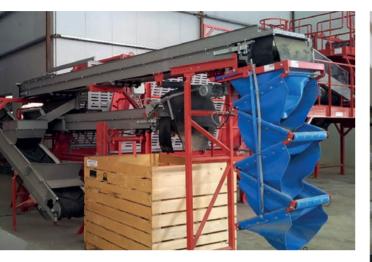

# **FALL BREAKER**

Flexible, damage-free filling

- Damage-free filling of lorries, bunkers, boxes and big bags
- → Can be used for potatoes, onions, shallots, carrots, etc.
- → Three models: VC40, VC60 and VC80

#### **DAMAGE-FREE FILLING**

The Tolsma-Grisnich retractable fall breaker (folding chute) is a unique and proven concept for filling lorries, bunkers, boxes and big bags without damaging the product. It can be used for potatoes, onions, shallots, carrots, etc. Our standard fall breaker is equipped with a hopper, eight fall breaker flaps made of plastic fabric and a hoist motor. The flaps are operated by means of a hoist motor with hoist straps. Tolsma-Grisnich's retractable fall breaker is characterised by its simplicity and flexibility.