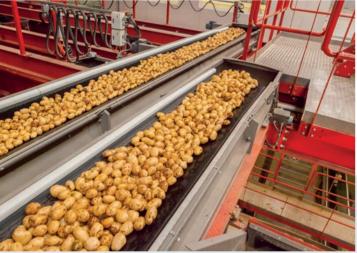

#### **TYPES OF CONVEYOR BELTS**

- Flat belt equipped with supporting rollers
- Troughed belt 2 rollers (400 - 800 mm)
- Troughed belt 3 rollers (1000-1200 mm)
- Troughed belt click-clack model

#### **CONVEYOR BELT MATERIAL**

- Rubber
- Synthetic