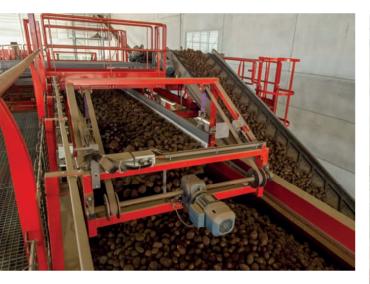

#### **EFFICIENT**

Tolsma-Grisnich conveyor belts are equipped with a closed frame to prevent dirt from collecting. The solid construction ensures that the belt does not move and that few supporting points are needed, even in the case of long conveyor belts. The intelligent design ensures rapid, easy maintenance of rollers and bearings.

#### **DRIVE MOTORS**

- Drum motor
- Gear motor directly on the shaft
- Gear motor with drive chain

#### **OPTIONS**

- Movable
- Weighing section
- Scraper
- Brake or backstop

The engineering department calculates the optimum engine power for a long life and minimum energy consumption on the basis of the required capacity.