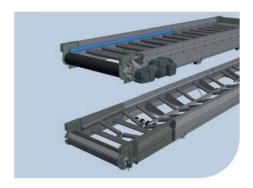

#### **EFFICIENT**

Tolsma-Grisnich conveyor belts are equipped with a closed frame to prevent dirt from collecting. The solid construction ensures that the belt does not move and that few supporting points are needed, even in the case of long conveyor belts. The intelligent design ensures rapid, easy maintenance of rollers and bearings.

#### **TYPES OF CONVEYOR BELTS**

- Flat belt equipped with supporting rollers
- Troughed belt 2 rollers (400 - 800 mm)
- Troughed belt 3 rollers (1000-1200 mm)
- Troughed belt click-clack model

#### **DRIVE MOTORS**

- Drum motor
- Gear motor directly on the shaft
- Gear motor with drive chain