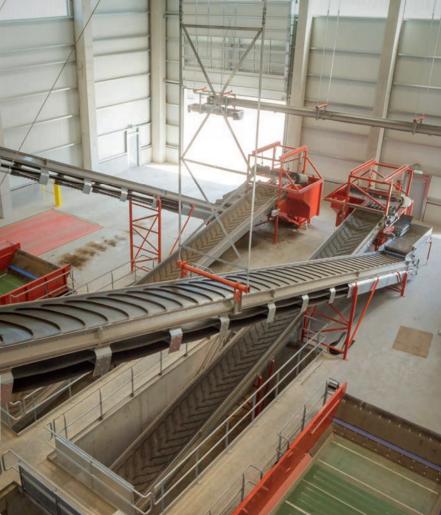

## ADVICE TO SUIT EVERY SITUATION

The possibilities and applications of Tolsma-Grisnich conveyor belts are endless. The choice of belt, the material and the drive are geared to the application, the product and the extent to which the conveyor belt is used. Tolsma-Grisnich conveyor belts are customised to suit the situation.

#### **INDUSTRIAL CONVEYORS**

Tolsma-Grisnich's range has a conveyor belt to suit every situation. The standard sizes vary from 400 mm through 1,200 mm. Other widths are available on request.