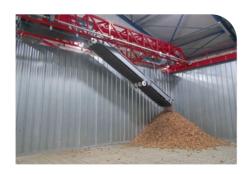

### BELT OPTIONS FOR ASCENDING CONVEYORS

- Low chevron
- High chevron
- Curved
- T-flight