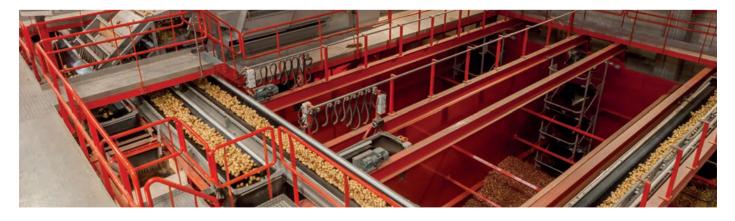

## ADVICE TO SUIT EVERY SITUATION

The possibilities and applications of Tolsma-Grisnich conveyor belts are endless. The choice of belt, the material and the drive are geared to the application, the product and the extent to which the conveyor belt is used. Tolsma-Grisnich conveyor belts are customised to suit the situation.

#### **INDUSTRIAL CONVEYORS**

Tolsma-Grisnich's range has a conveyor belt to suit every situation. The standard sizes vary from 400 mm through 1,200 mm. Other widths are available on request.