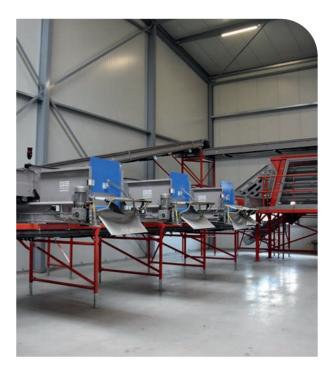

# **ALWAYS GEARED TO THE BATCH**

Tolsma-Grisnich grading machines can be optimally geared to the needs of the product, which results in a high grading capacity as well as exceptionally accurate grading for size. They can be adjusted to various speeds and times with the simple controls of the grading machine and sieve cleaner. The MV 09 and MV 13 models are particularly suitable for processing both ware and seed potatoes. The MR 18 model was specifically designed for the processing industry.

## **CAPACITY AND ACCURACY**

The unique, independently driven grading decks (MV 13 and MR 18) can be placed in either a level or sloping position (MV 09 and MV 13, factory settings). A level grading deck ensures maximum precision, but if the grading deck is placed in a sloping position, forward speed of the product is increased so that grading capacity also increases. Every grading deck has its own product-friendly sieve cleaner.

## EASE OF OPERATION AND RELIABILITY

Thanks to the very rugged main frame and sieve decks indirectly driven by toothed belts, the grading machines are exceptionally quiet and stable while running. The rotation of the maintenance-free cams can easily be adjusted per grading deck. The protected moving parts are easily accessible for primary maintenance.