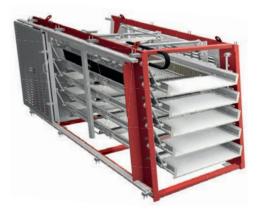

# **GRADING MACHINES**

Accurate size grading with the highest capacity

- > Five independently driven, adjustable grading decks
- $\rightarrow$  Rugged construction, durable and low maintenance
- Minimal product damage

## **CAPACITY AND ACCURACY**

The unique, independently driven grading decks (MV 13 and MR 18) can be placed in either a level or sloping position (MV 09 and MV 13, factory settings). A level grading deck ensures maximum precision, but if the grading deck is placed in a sloping position, forward speed of the product is increased so that grading capacity also increases. Every grading deck has its own product-friendly sieve cleaner.

## EASE OF OPERATION AND RELIABILITY

Thanks to the very rugged main frame and sieve decks indirectly driven by toothed belts, the grading machines are exceptionally quiet and stable while running. The rotation of the maintenance-free cams can easily be adjusted per grading deck. The protected moving parts are easily accessible for primary maintenance.