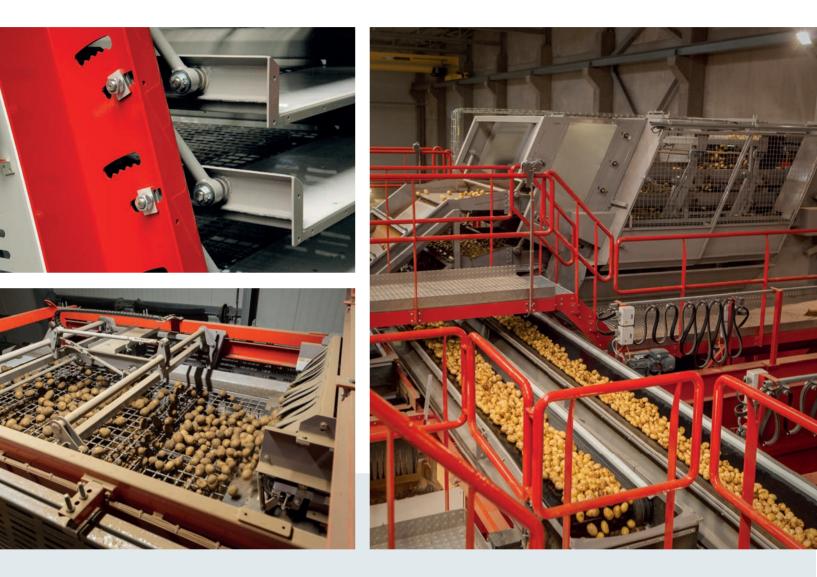

# **GRADING MACHINES**

Accurate size grading with the highest capacity

- > Five independently driven, adjustable grading decks
- $\rightarrow$  Rugged construction, durable and low maintenance
- Minimal product damage

# **ALWAYS GEARED TO THE BATCH**

Tolsma-Grisnich grading machines can be optimally geared to the needs of the product, which results in a high grading capacity as well as exceptionally accurate grading for size. They can be adjusted to various speeds and times with the simple controls of the grading machine and sieve cleaner. The MV 09 and MV 13 models are particularly suitable for processing both ware and seed potatoes. The MR 18 model was specifically designed for the processing industry.

## **CAPACITY AND ACCURACY**

The unique, independently driven grading decks (MV 13 and MR 18) can be placed in either a level or sloping position (MV 09 and MV 13, factory settings). A level grading deck ensures maximum precision, but if the grading deck is placed in a sloping position, forward speed of the product is increased so that grading capacity also increases. Every grading deck has its own product-friendly sieve cleaner.

## EASE OF OPERATION AND RELIABILITY

Thanks to the very rugged main frame and sieve decks indirectly driven by toothed belts, the grading machines are exceptionally quiet and stable while running. The rotation of the maintenance-free cams can easily be adjusted per grading deck. The protected moving parts are easily accessible for primary maintenance.

| Specifications     | MV 09                 | MV 13                           | MR 18                            |
|--------------------|-----------------------|---------------------------------|----------------------------------|
| Capacity           | Up to 15 tons/hr      | Up to 30 tons/hr                | Up to 55 tons/hr                 |
| Sieve<br>dimension | 1,800 x 950mm         | 1,100 x 1,350mm<br>(2 per deck) | 1.100 x 1.850 mm<br>(2 per deck) |
| Drive              | 3.0 kW electric motor | 4.0 kW electric motor           | 7.5 kW electric motor            |
| Weight             | 2,000kg               | 2,750kg                         | 5,500kg                          |