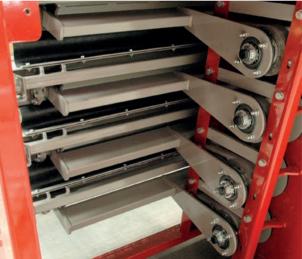

## **CAPACITY AND ACCURACY**

The unique, independently driven grading decks (MV 13 and MR 18) can be placed in either a level or sloping position (MV 09 and MV 13, factory settings). A level grading deck ensures maximum precision, but if the grading deck is placed in a sloping position, forward speed of the product is increased so that grading capacity also increases. Every grading deck has its own product-friendly sieve cleaner.

## EASE OF OPERATION AND RELIABILITY

Thanks to the very rugged main frame and sieve decks indirectly driven by toothed belts, the grading machines are exceptionally quiet and stable while running. The rotation of the maintenance-free cams can easily be adjusted per grading deck. The protected moving parts are easily accessible for primary maintenance.